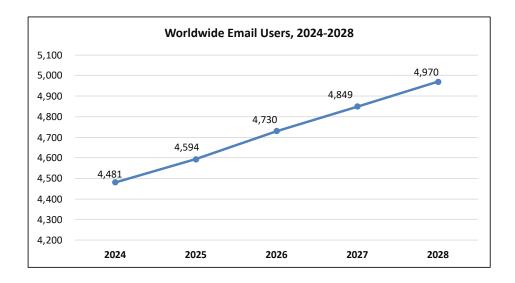

## LIST OF TABLES

| Table 1: Worldwide Email Forecast, 2024-2028                                  | 7  |
|-------------------------------------------------------------------------------|----|
| Table 2: Worldwide Daily Email Traffic, 2024-2028                             | 8  |
| Table 3: Worldwide Email Users, 2024-2028                                     | 10 |
| Table 4: Worldwide Active Email Accounts Forecast, 2024-2028                  |    |
| Table 5: Worldwide Active Email Accounts, 2024-2028                           | 11 |
| Table 6: Business Mailbox Breakout, 2024-2028                                 | 14 |
| Table 7: Enterprise Messaging Platforms – Market Share by Vendor, 2024        | 18 |
| Table 8: Enterprise Messaging Platforms – IB Forecast, 2024-2028              | 19 |
| Table 9: Enterprise Messaging Platforms – IB by Region, 2024-2028             | 21 |
| Table 10: Enterprise Messaging Platforms – IB by Business Size, 2024-2028     | 23 |
| Table 11: Messaging Platforms for Service Providers by Type                   | 26 |
| Table 12: Messaging Platforms for Service Providers – IB Market Share, 2024   | 29 |
| Table 13: Messaging Platforms for Service Providers – IB Forecast, 2024-2028  | 30 |
| Table 14: Messaging Platforms for Service Providers – IB by Region, 2024-2028 | 32 |
| Table 15: Cloud Business Email – Market Share by Provider, 2024               | 36 |
| Table 16: Cloud Business Email – IB Forecast, 2024-2028                       | 37 |
| Table 17: Cloud Business Email IB – by Platform Type, 2024-2028               | 42 |
| Table 18: Worldwide Email Clients – by Type, 2024-2028                        | 43 |
| Table 19: Consumer Email – IB Market Share, 2024                              | 48 |
| Table 20: Consumer Email – IB Forecast, 2024-2028                             | 49 |
|                                                                               |    |