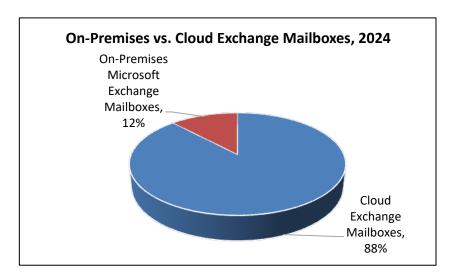

### LIST OF FIGURES

| Figure 1: On-Premises Exchange vs. Cloud-based Exchange Deployment, 2024     | . ŏ       |
|------------------------------------------------------------------------------|-----------|
| Figure 2: Worldwide Business vs. Consumer Mailboxes, 2024                    | 12        |
| Figure 3: Microsoft Exchange On-Premises vs. Cloud Deployment, 2024 vs. 2028 | 14        |
| Figure 4: Microsoft 365 IB by Region, 2024-2028                              | 21        |
| Figure 5: Microsoft 365 IB by Business Size, 2024-2028                       | 23        |
| Figure 6: Microsoft 365 by Industry, 2024                                    | 24        |
| Figure 7: On-Premises Microsoft Exchange Server Market Share, 2024 vs. 2028  | 27        |
| Figure 8: On-Premises Exchange Server IB by Region, 2024 vs. 2028            | <i>30</i> |
| Figure 9: On-Premises Exchange Server IB by Business Size, 2024 - 2028       | 32        |
| Figure 10: On-Premises Exchange Server IB by Version, 2024 - 2028            | 33        |
| Figure 11: Exchange Server by Industry, 2024                                 | 35        |
| Figure 12: Microsoft Email Client IB Forecast, 2024 – 2028                   | 40        |
| Figure 13: Microsoft Outlook by Version, 2024 vs. 2028                       | 41        |
|                                                                              | 43        |
| Figure 15: Microsoft Outlook IB by Business Size, 2024 vs. 2028              | 45        |

### LIST OF TABLES

| Figure 1: On-Premises Exchange vs. Cloud-based Exchange Deployment, 2024     | 8  |
|------------------------------------------------------------------------------|----|
| Figure 2: Worldwide Business vs. Consumer Mailboxes, 2024                    | 12 |
| Figure 3: Microsoft Exchange On-Premises vs. Cloud Deployment, 2024 vs. 2028 | 14 |
| Figure 4: Microsoft 365 IB by Region, 2024-2028                              | 21 |
| Figure 5: Microsoft 365 IB by Business Size, 2024-2028                       | 23 |
| Figure 6: Microsoft 365 by Industry, 2024                                    | 24 |
| Figure 7: On-Premises Microsoft Exchange Server Market Share, 2024 vs. 2028  | 27 |
| Figure 8: On-Premises Exchange Server IB by Region, 2024 vs. 2028            | 30 |
| Figure 9: On-Premises Exchange Server IB by Business Size, 2024 - 2028       | 32 |
| Figure 10: On-Premises Exchange Server IB by Version, 2024 - 2028            | 33 |
| Figure 11: Exchange Server by Industry, 2024                                 | 35 |
| Figure 12: Microsoft Email Client IB Forecast, 2024 – 2028                   | 40 |
| Figure 13: Microsoft Outlook by Version, 2024 vs. 2028                       | 41 |
| Figure 14: Microsoft Outlook IB by Region, 2024 vs. 2028                     | 43 |
| Figure 15: Microsoft Outlook IB by Business Size, 2024 vs. 2028              | 45 |
| · · · · · · · · · · · · · · · · · · ·                                        |    |